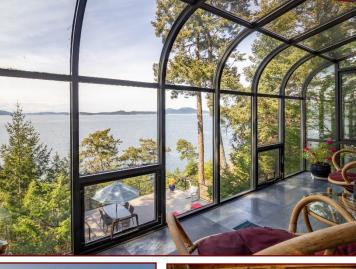

### 1601 Schooner Way

Sitting prominently at the center of Mouat Point, this fabulous 4 bedroom, 3 bath split log style oceanfront home enjoys spectacular views, brilliant sunsets and a never-ending parade of marine activity. You will marvel at the sight of resident Orca pods gliding past your front yard as Bald Eagles soar overhead! Home is a study in rustic elegance and has been tastefully updated with manv furnishings and fixtures sourced from Restoration Hardware. Steps lead down to the water's edge where you can commune with the Salish Sea & listen to the waves kissing the shoreline. Easy care property is fully fenced for privacy and child/pet safety. Well loved, gently lived in home includes all furnishings and most contents allowing you to simply pack your Island gear, turn your key and start recharging your spirit! Services include Municipal water and sewer. Thieves Bay Community Marina is just minutes away from this super quiet location at the very end of the road!