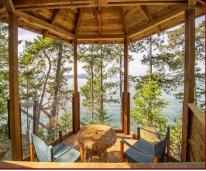

### 1601 Schooner Way

Sitting prominently at the center of Mouat Point, this fabulous 4 bedroom, 3 bath split log style oceanfront home enjoys spectacular views, brilliant sunsets and a never-ending parade of marine activity. You will marvel at the sight of resident Orca pods gliding past your front yard as Bald Eagles soar overhead! Home is a study in rustic elegance and has been tastefully updated with manv furnishings and fixtures sourced from Restoration Hardware. Steps lead down to the water's edge where you can commune with the Salish Sea & listen to the waves kissing the shoreline. Easy care property is fully fenced for privacy and child/pet safety. Well loved, gently lived in home includes all furnishings and most contents allowing you to simply pack your Island gear, turn your key and start recharging your spirit! Services include Municipal water and sewer. Thieves Bay Community Marina is just minutes away from this super quiet location at the very end of the road!